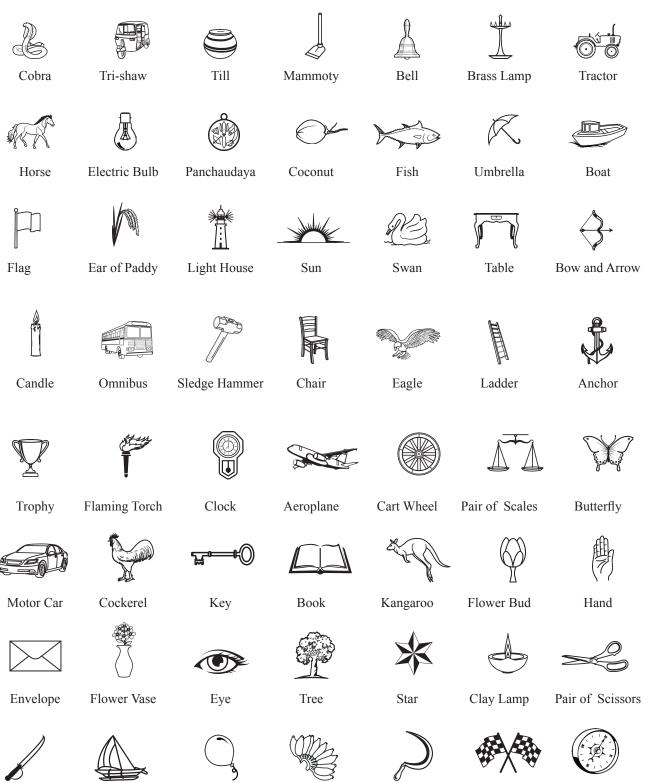

02. Approves the symbols set out in the Schedule (A) and Schedule (B) herein for the purposes of the Parliamentary Elections Act, No. 1 of 1981.

On the order of the Election Commission.

SAMAN SRI RATNAYAKE Commissioner General of Elections.

Plough

Mobile Phone

Elections Secretariat, Sarana Mawatha, Rajagiriya, 21st January, 2022.

## Schedule (A) (Symbols allotted to Political Parties)

Bicycle

Ship

Conch Shell

Betel Leaf

Peacock

Pigeon

Telephone

House

Two Leaves

Veena

Cup

1A - G 35866 — 60 (2022/01)

This Gazette Extraordinary can be downloaded from www.documents.gov.lk

Sword

Balloon

Canoe

Comb of Plantains

Sickle

Double Flags

Compass

Compass

Schedule (A) (Symbols allotted to political parties) (Contd.)

Water Tap

Deer

Mango

Drum

Guitar

Kettle

Bed

Hand Tractor

Kite

Camel

Goblet

Trowel

Flower

Shield

Iron

Tortoise

Rhinoceros

Rose Apple

Foot Ball

Pillar Box

Apple

Crocodile

Padlock

Sewing Machine

Cart

Typewriter

Coconut Scraper

Winnowing-fan

Jak Fruit

Table Fan

Spoon

Hand Axe

Almirah

Mortar

Rabbit

Helicopter

Bucket

Jug

Squirrel

Motor Bicycle

Torch Light

Pineapple

Well

Hat

Diamon

4A I කොටස : (I) ජෛදය - ශ්‍රී ලංකා ප්රාතාන්තික සමාජවාදී ජනරජයේ අති විශෙෂ ගැසට් පතුය - 2022.01.21 Part I : Sec. (I) - GAZETTE EXTRAORDINARY OF THE DEMOCRATIC SOCIALIST REPUBLIC OF SRI LANKA - 21.01.2022